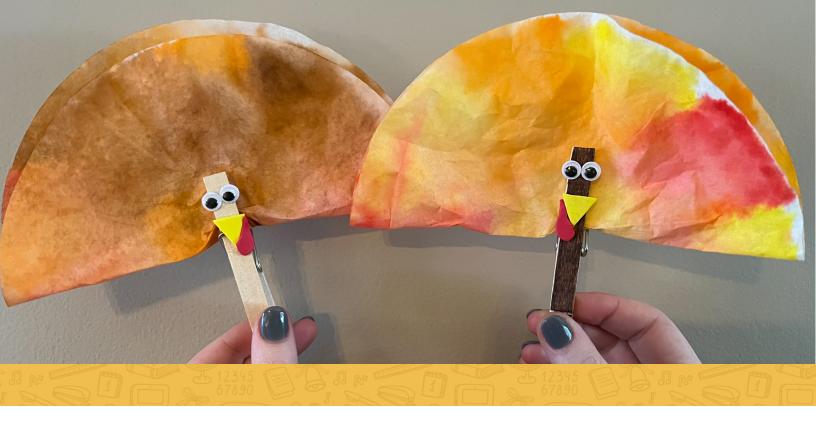

## **Materials Needed:**

- Coffee Filters
- Washable Markers
- Wooden Clothespins
- Red and Yellow Craft Foam
- Wiggle Eyes
- Glue

- Scissors
- Spray Mister Filled with Water

## **Instructions:**

- Step One: Flatten round coffee filters and apply several colors of washable markers in a variety of patterns.
- Step Two: Set the colored coffee filter on a flat surface and spritz with water to watch the magic! Set aside to dry.
- Step Three: Attach wiggle eyes to the top of each clothespin using glue.
- Step Four: Cut a triangle beak from yellow craft foam and a squiggly waddle from red craft foam with scissors. Attach under wiggle eyes.
- Step Five: Fold the dry coffee filters in half and crinkle slightly to fluff. Insert the coffee filter into the top clip of the clothespin.